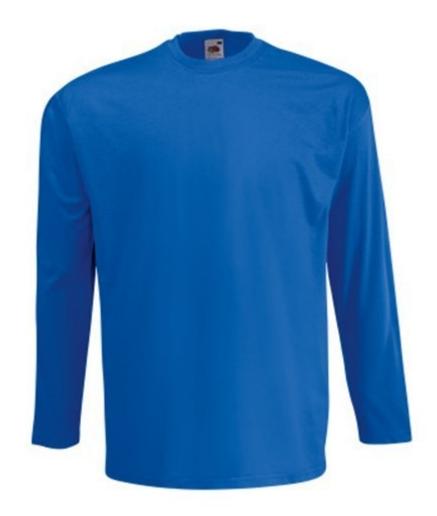

# FRUIT OF THE LOOM, VALUEWEIGHT, MEN'S LONG SLEEVE COTTON T-SHIRT, ROYAL BLUE, XL

## **Basic informations**

Size: XL

Length: 60 Width: 39.5

Height: 40

Size: XL

Color: Royal blue

#### **Colors**

Fruit of the Loom, Valueweight, Men's Long Sleeve Cotton T-Shirt, Royal Blue, XL. Cotton men's long sleeve shirt, made of 100% cotton in composition, 165gm / m2 cotton, classic cut, lightweight collar in color T-shirt, ready-to-print T-shirt. Branding: DTG, sieve, flex / flock